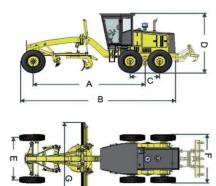

## SHANTUI GRADER SG14 12 FT

| Vehicle Specifications                  | DESCRIPTION                                    |
|-----------------------------------------|------------------------------------------------|
| Operating weight                        | 13400Kg                                        |
| Dimension (L ×W × H)With ripping device | 9310x3660x3170mm                               |
|                                         | ENGINE                                         |
| Model & type                            | Weichai WP6G140E22                             |
| Gross power                             | 120KW                                          |
| Cylinder Number Bore X Stroke           | 6—105*130mm                                    |
| Piston Displacement                     | 6.75L                                          |
| Max. Traction                           | 65kN                                           |
| Max. Torque                             | 560N.m @ 1400rpm                               |
|                                         | POWER TRAIN                                    |
| Torque converter                        | Single-stage,single-phase,three basic elements |
| Transmission                            | Fixed-axis type, electro-hydraulic control     |
| Rear axle                               | "No-Spin" anti-skid differential               |
| Tandem drive                            | Roller chain. Oscillating angle:±15°           |
| Tire                                    | 13-24PR12                                      |
|                                         | MOLDBOARD                                      |
| Туре                                    | Hydraulic power, replaceable cutting edges,    |
|                                         | hardened cutting edges and end bits            |
| Blade width                             | 3660mm 12 Feet                                 |
| Blade height                            | 615mm                                          |
| Blade thickness                         | 20mm                                           |
| Blade tip angle                         | 27~73°                                         |
| Max. cutting depth                      | 500mm                                          |
| Max. lifting height                     | 460mm                                          |
| Max. shoulder reach (left/right)        | 1700/2000mm                                    |
| Max. tilting angle (left/right)         | ±90°                                           |
|                                         | HYDRAULICS                                     |
| Tandem pump                             | Gear pump.28ml/r                               |
| Overflow pressure for working           | 18MPa                                          |
| -                                       | CAPACITIES                                     |
| Fuel tank                               | 240L                                           |
| Hydraulic oil tank                      | 85L                                            |
| Engine crank case                       | 15L                                            |
| Engine coolant                          | 26L                                            |
|                                         | RIPPER                                         |
| Ripping depth                           | 254mm                                          |
| Shank holders                           | 5\9                                            |
| Shank holder spacing                    | 400/200mm                                      |
| Working width                           | 1865mm                                         |
| РНОТО І                                 | FOR YOUR REFERENCE ONLY                        |