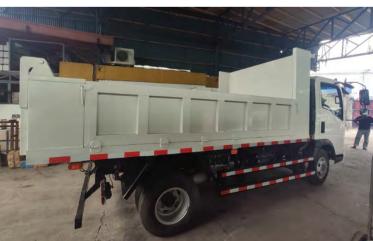

## **Dumpbox Specifications**

LxWxH: 3800\*2000\*600mm
Volume: 4.56m3
Floor Thickness: 4mm steel plate
Side Thickness: 3mm steel plate
LIFT SYSTEM: Middle lift

## PHOTO FOR REFERENCE ONLY