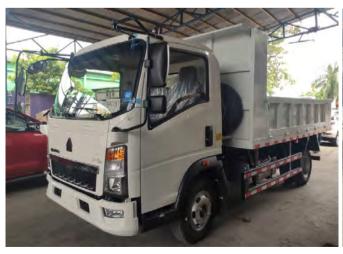

# HOWO DUMP TRUCK 4x2, 108HP (4.56CBM) EURO IV

Model: ZZ1047D3414D145
Type of Vehicle: Dump Truck
Engine Power, HP
Wheel Traction/Drive Style: 4x2
Full Load Mass Weight: 4,495 kg
Curb Mass/Self Weight: 2,315 kg
Steering Wheel Position: LHD

# **Chassis & Add Components**

Overall Dimension 6000x2550x2600mm (lengthxwidthxheight): Wheel Base(mm): 3660mm Vehicle Overhang: Front: 1160/Rear: 1475 Front Approach Angle (°): 18° Rear Departure Angle (°): 20°

## **Dumpbox Specifications**

LxWxH: 3800\*2000\*600mm
Volume: 4.56m3
Floor Thickness: 4mm steel plate
Side Thickness: 3mm steel plate
LIFT SYSTEM: Middle lift

## PHOTO FOR REFERENCE ONLY